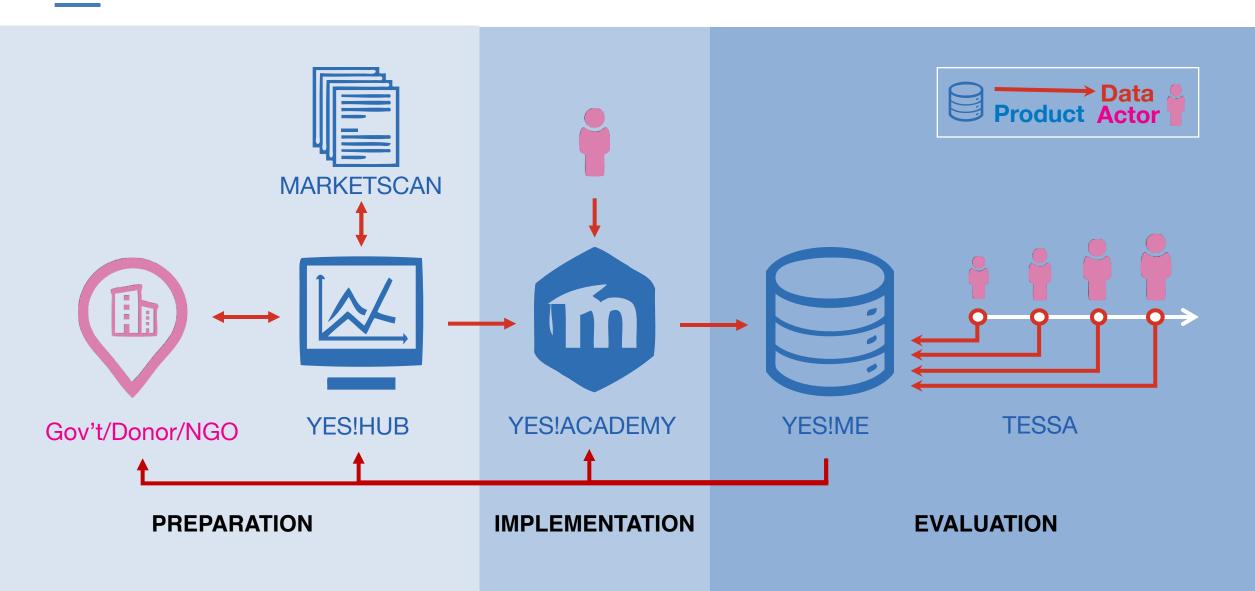

## **YES!DIGITAL ECOSYSTEM**

# **OUR SOLUTION**

5

### MARKET SCAN and YES ME!

## <u>YES!</u> ACADEMY