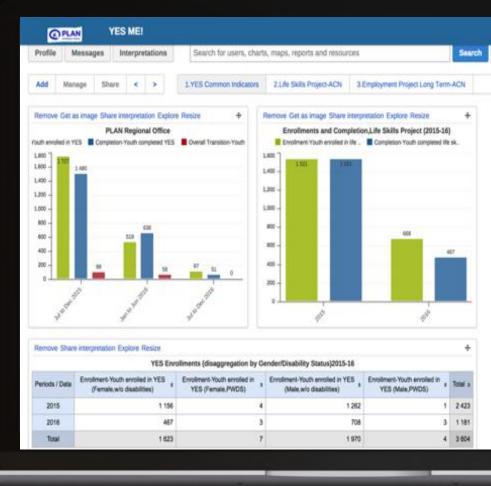

## YES!DIGITAL

PLAN INTERNATIONAL // YES!DIGITAL ECOSYSTEM: Harnessing the value of data, and delivering soft skills and job readiness e-learning at scale

## **YES!DIGITAL ECOSYSTEM**





# **OUR SOLUTION**





5



### MARKET SCAN and YES ME!







## <u>YES!</u> ACADEMY

### USER FOCUSED

#### LOCAL CONTENT







# Adaptation and use of the YES Academy and YES ME! in the Pacific region?

E learning to complement face-to-face vocational training

Filling a gap? Developing soft skills – skills which aren't easily acquired through technical training Adaptation of the system to develop course content which supports pre-departure and returning workers under the Pacific Labour Scheme, as well as regular digital check-in with workers using the YES Me! System.