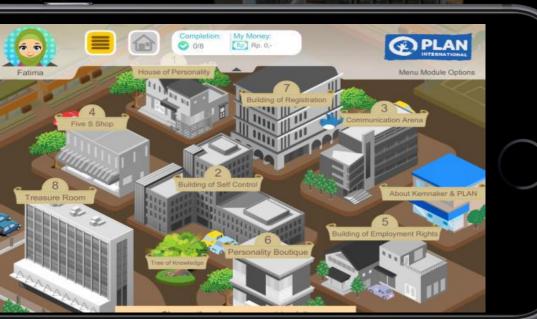

## YES!DIGITAL

PLAN INTERNATIONAL // YES!DIGITAL ECOSYSTEM: Harnessing the value of data, and delivering soft skills and job readiness e-learning at scale

## **YES!DIGITAL ECOSYSTEM**





# **OUR SOLUTION**





5



### MARKET SCAN and YES ME!







## <u>YES!</u> ACADEMY

### USER FOCUSED

#### LOCAL CONTENT







# Adaptation and use of the YES Academy and YES ME! in the Pacific region?

E learning to complement face-to-face vocational training

Filling a gap? Developing soft skills – skills which aren't easily acquired through technical training Adaptation of the system to develop course content which supports pre-departure and returning workers under the Pacific Labour Scheme, as well as regular digital check-in with workers using the YES Me! System.